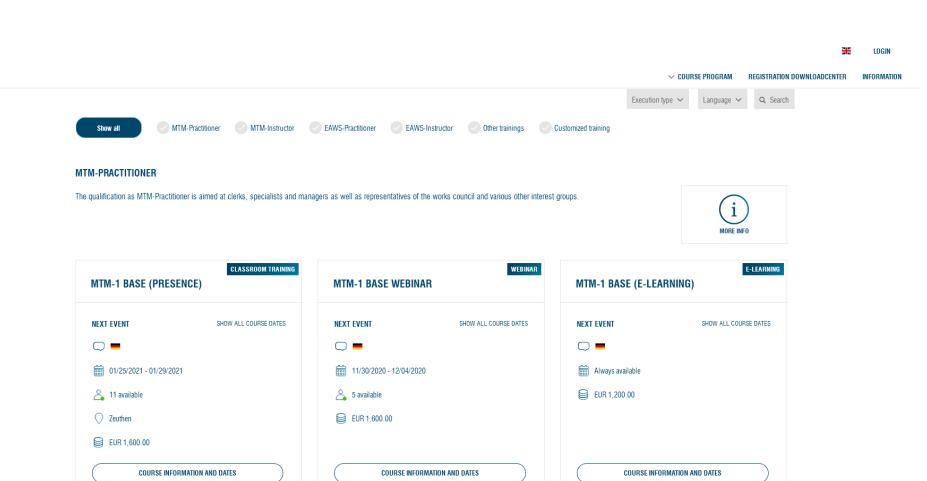

#### **MTM Academy**

- ✓ public training (e-learning, webinar, class room)
- ✓ training dates, languages, prices, free training places
- ✓ bookable immediately
- $\checkmark$  course information and tips

### **Platform – Dates and trainings**

coming soon in English

| Grundlagen   |                         |          |         |                  |  |  |  |
|--------------|-------------------------|----------|---------|------------------|--|--|--|
| M-1 Base     |                         |          |         |                  |  |  |  |
| Termine 2020 |                         |          |         |                  |  |  |  |
| Webinar      | 23.11.2020 - 27.11.2020 | Deutsch  | 1.600 € | Freie Plätze: 10 |  |  |  |
| Stuttgart    | 30.11.2020 - 04.12.2020 | Deutsch  | 1.600 € | Freie Plätze: 2  |  |  |  |
| Termine 2021 |                         |          |         |                  |  |  |  |
| Webinar      | 11.01.2021 - 15.01.2021 | Deutsch  | 1.600 € | Freie Plätze: 10 |  |  |  |
| Zeuthen      | 25.01.2021 - 29.01.2021 | Deutsch  | 1.600 € | Freie Plätze: 12 |  |  |  |
| Hamburg      | 15.02.2021 - 19.02.2021 | Deutsch  | 1.600 € | Freie Plätze: 16 |  |  |  |
| Stuttgart    | 15.03.2021 - 19.03.2021 | Deutsch  | 1.600 € | Freie Plätze: 20 |  |  |  |
| Aachen       | 12.04.2021 - 16.04.2021 | Deutsch  | 1.600 € | Freie Plätze: 20 |  |  |  |
| Webinar      | 12.04.2021 - 16.04.2021 | Englisch | 1.600 € | Freie Plätze: 19 |  |  |  |
| Stuttgart    | 26.04.2021 - 30.04.2021 | Deutsch  | 1.600 € | Freie Plätze: 20 |  |  |  |
| Stuttgart    | 07.06.2021 - 11.06.2021 | Deutsch  | 1.600 € | Freie Plätze: 20 |  |  |  |
| Webinar      | 05.07.2021 - 09.07.2021 | Deutsch  | 1.600 € | Freie Plätze: 10 |  |  |  |
| Erfurt       | 30.08.2021 - 03.09.2021 | Deutsch  | 1.600 € | Freie Plätze: 20 |  |  |  |
| Stuttgart    | 27.09.2021 - 01.10.2021 | Deutsch  | 1.600 € | Freie Plätze: 20 |  |  |  |
| Hamburg      | 04.10.2021 - 08.10.2021 | Deutsch  | 1.600 € | Freie Plätze: 20 |  |  |  |
| Webinar      | 04.10.2021 - 08.10.2021 | Englisch | 1.600 € | Freie Plätze: 10 |  |  |  |
| Stuttgart    | 08.11.2021 - 12.11.2021 | Deutsch  | 1.600 € | Freie Plätze: 20 |  |  |  |
| Aachen       | 29.11.2021 - 03.12.2021 | Deutsch  | 1.600 € | Freie Plätze: 20 |  |  |  |